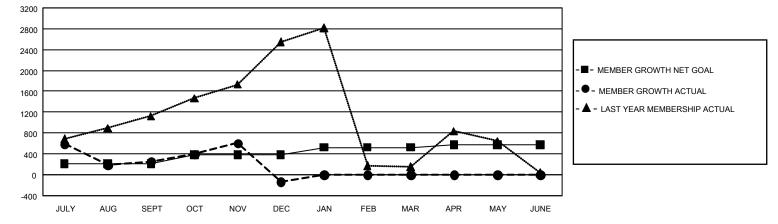

## GAT MONTHLY MEMBERSHIP PROGRESS REPORT Result

GMT Constitutional Area 6, Group C

REPORT DOES NOT INCLUDE CLUBS IN UNDISTRICTED AREAS.

| Clubs                 |               |           |               | Members               |                         |                         |                                                    |
|-----------------------|---------------|-----------|---------------|-----------------------|-------------------------|-------------------------|----------------------------------------------------|
| RESULTS FOR 2021-2022 |               |           |               | RESULTS FOR 2021-2022 |                         |                         |                                                    |
| QUARTER               | NEW CLUB GOAL | NEW CLUBS | DROPPED CLUBS | QUARTER               | MBER GROWTH NET<br>GOAL | MEMBER GROWTH<br>ACTUAL | DROPPED MEMBERS<br>ACTUAL (including<br>transfers) |
| JULY/AUG/SEPT         | 117           | 43        | 66            | JULY/AUG/SEPT         | 209                     | 1,852                   | 1,460                                              |
| OCT/NOV/DEC           | 63            | 16        | 39            | OCT/NOV/DEC           | 173                     | 953                     | 1,303                                              |
| JAN/FEB/MAR           | 33            | 0         | 0             | JAN/FEB/MAR           | 139                     | 0                       | 0                                                  |
| APR/MAY/JUNE          | 15            | 0         | 0             | APR/MAY/JUNE          | 53                      | 0                       | 0                                                  |