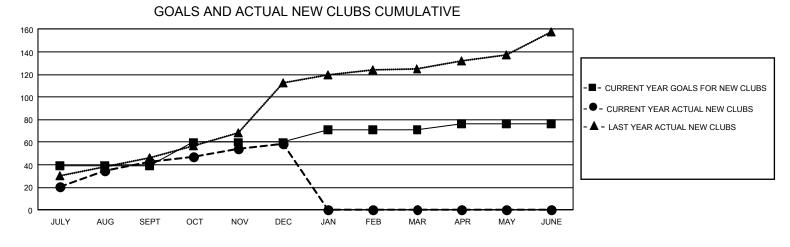

## GAT MONTHLY MEMBERSHIP PROGRESS REPORT Result

GMT Constitutional Area 6, Group C

REPORT DOES NOT INCLUDE CLUBS IN UNDISTRICTED AREAS.

| Clubs                 |               |           |               | Members               |                         |                         |                                                    |
|-----------------------|---------------|-----------|---------------|-----------------------|-------------------------|-------------------------|----------------------------------------------------|
| RESULTS FOR 2021-2022 |               |           |               | RESULTS FOR 2021-2022 |                         |                         |                                                    |
| QUARTER               | NEW CLUB GOAL | NEW CLUBS | DROPPED CLUBS | QUARTER               | MBER GROWTH NET<br>GOAL | MEMBER GROWTH<br>ACTUAL | DROPPED MEMBERS<br>ACTUAL (including<br>transfers) |
| JULY/AUG/SEPT         | 117           | 43        | 66            | JULY/AUG/SEPT         | 209                     | 1,852                   | 1,460                                              |
| OCT/NOV/DEC           | 63            | 16        | 39            | OCT/NOV/DEC           | 173                     | 953                     | 1,303                                              |
| JAN/FEB/MAR           | 33            | 0         | 0             | JAN/FEB/MAR           | 139                     | 0                       | 0                                                  |
| APR/MAY/JUNE          | 15            | 0         | 0             | APR/MAY/JUNE          | 53                      | 0                       | 0                                                  |